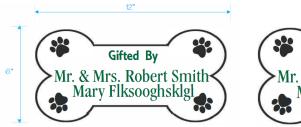

## Fence Sponsorship Fundraiser Recognition Plaque Order Form

\*Actual Plaque Design Representation. Signs are ruff'ly the size of a piece of paper, slightly smaller. Signs are 12"x6". This piece of paper is 8.5"x11".

# Become a 'fur'ever part of Jared's Dog Park by sponsoring a section of fence for \$150.00

I would like my Sponsorship Recognition Plaque to read as follows (circle one): 'In Memory of', 'Gifted By', 'Woof'