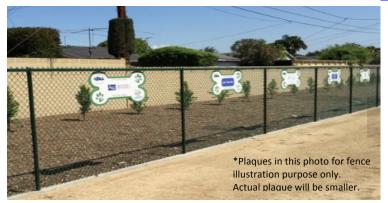

## Fence Sponsorship Fundraiser Recognition Plaque Order Form

\*Actual Plaque Design Representation. Signs are ruff'ly the size of a piece of paper, slightly smaller. Signs are 12"x6". This piece of paper is 8.5"x11".