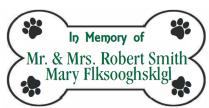

## Fence Sponsorship Fundraiser Recognition Plaque Order Form

\*Actual Plaque Design Representation. Signs are ruff'ly the size of a piece of paper, slightly smaller. Signs are 12"x6". This piece of paper is 8.5"x11".

# Become a 'fur'ever part of Jared's Dog Park by sponsoring a section of fence for \$150.00

I would like my Sponsorship Recognition Plaque to read as follows (circle one): 'In Memory of', 'Gifted By', 'Woof'